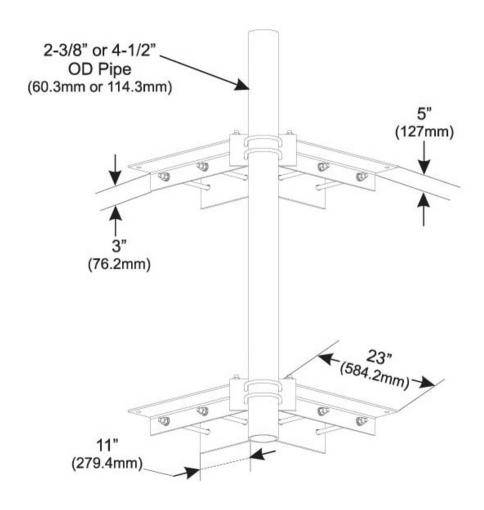

#### Dimensions

 Height
 609.6 mm | 24 in

 Width
 1,219.2 mm | 48 in

 Length
 2,438.4 mm | 96 in

 Pipe Length
 2,438.4 mm | 96 in

 Pipe Outer Diameter
 114.3 mm | 4.5 in

## Outline Drawing