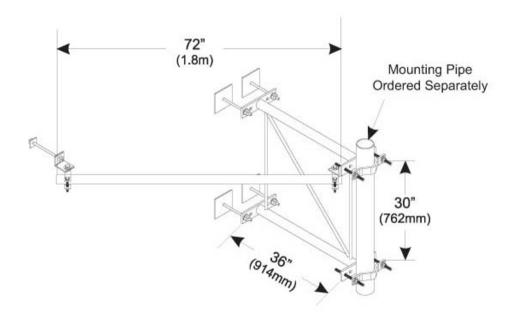

#### Dimensions

 Height
 838.2 mm | 33 in

 Width
 76.2 mm | 3 in

 Length
 914.4 mm | 36 in

**Pipe Outer Diameter** 114.3 mm | 4.5 in | 60.96 mm | 2.4 in | 73.66 mm | 2.9 in | 88.9 mm | 3.5 in

**Stand-off Distance** 914.4 mm | 36 in

#### Outline Drawing