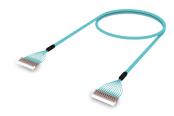

#### **Base Product**

LazrSPEED® 550 LC/UPC to LC/UPC, Distribution Cable, 12-Fiber, Plenum

## General Specifications

Cable GlandsNo glandsColor, connector ABeige

**Construction Type** Distribution, indoor

 Interface, Connector A
 LC/UPC

 Interface, Connector B
 LC/UPC

Total Fibers, quantity 12