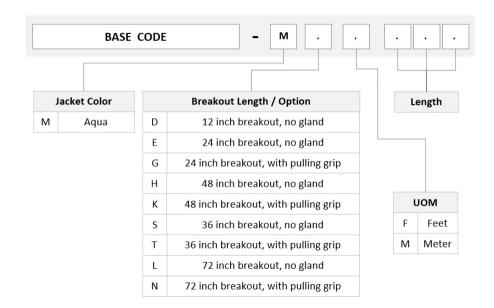

## **FSXLCLCWD**

#### **Base Product**



LazrSPEED® 550 LC/UPC to LC/UPC, Distribution Cable, 12-Fiber, Plenum

#### **Product Classification**

Regional AvailabilityNorth AmericaPortfolioCommScope®

 Product Type
 Fiber distribution cable assembly

 Product Brand
 SYSTIMAX InstaPATCH® 360

**Ordering Note** For lengths greater than 999 ft (304 m), orders must be in meters

## General Specifications

Cable GlandsNo glandsColor, connector ABeige

**Construction Type** Distribution, indoor

 Interface, Connector A
 LC/UPC

 Interface, Connector B
 LC/UPC

Total Fibers, quantity 12

#### **Dimensions**

Cable Assembly Length Range (m) 3 - 999

Cable Assembly Length Range (ft) 10 - 999

## Ordering Tree



## **FSXLCLCWD**



## Mechanical Specifications

Cable Retention Strength, maximum 0.50 lb @ 0  $^{\circ}$  | 0.50 lb @ 90  $^{\circ}$ 

**Optical Specifications** 

Fiber Mode Multimode

Fiber Type OM4, LazrSPEED®

## **Environmental Specifications**

**Operating Temperature** 0 °C to +70 °C (+32 °F to +158 °F)

Environmental Space Plenum

### Regulatory Compliance/Certifications

| Agency        | Classification                                                                 |
|---------------|--------------------------------------------------------------------------------|
| CHINA-ROHS    | Below maximum concentration value                                              |
| ISO 9001:2015 | Designed, manufactured and/or distributed under this quality management system |
| REACH-SVHC    | Compliant as per S