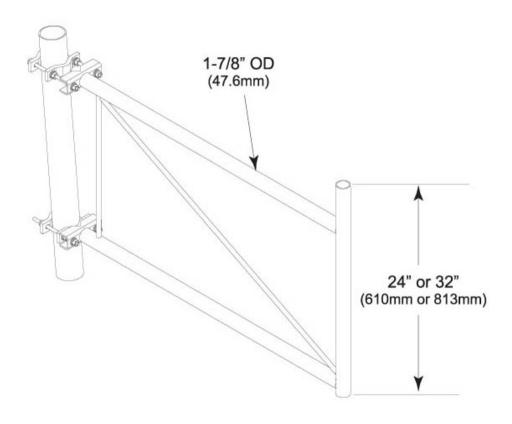

#### Dimensions

Stand-off Distance

 Height
 812.8 mm | 32 in

 Width
 127 mm | 5 in

 Length
 1,828.8 mm | 72 in

 Pipe Length
 812.8 mm | 32 in

 Pipe Outer Diameter
 48.26 mm | 1.9 in

#### Outline Drawing