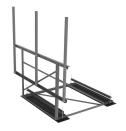

Non-Penetrating Roof Frame, 12 ft face, Three 3-1/2 in OD x 96 in pipes

#### General Specifications

**Mounting** Non-penetrating

Pipe, quantity 3

#### Dimensions

 Height
 2,438.4 mm | 96 in

 Face Width
 3.81 m | 12.5 ft

**Width** 3,200.4 mm | 126 in

**Length** 2.53 m | 8.3 ft

 Pipe Length
 2,438.4 mm | 96 in

 Pipe Outer Diameter
 88.9 mm | 3.5 in