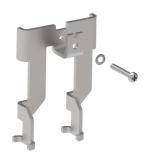

# NVX-CR-EX-LA-CC2

NOVUX™ External cable fixation bracket REAR sideb for CSC 150/200, supporting cables from 0 to 18 mm