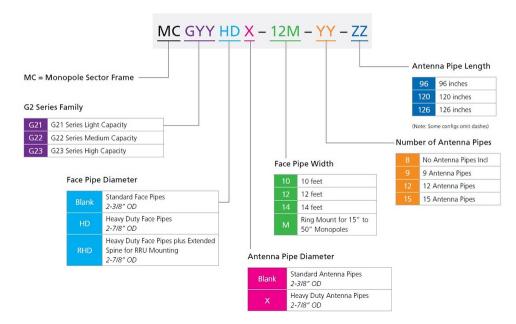

pole & Tower Sector Frames feature a medium duty sector frame option for a tailored solution when heavy duty load conditions are not required. Offerings include 10ft, 12ft, and 14ft face widths and feature double tie-backs. The G22 Family includes:

- SFG22HD: Tower Sector Frames with 2-7/8" OD Face Pipes & 2-3/8" OD Antenna Pipes
- MCG22HD: Monopole Sector Frames with 2-7/8" OD Face Pipes & 2-3/8" OD Antenna Pipes
- SFG22HDX: Tower Sector Frames with 2-7/8" OD Face Pipes & 2-7/8" OD Antenna Pipes
- MCG22HDX: Monopole Sector Frames with 2-7/8" OD Face Pipes & 2-7/8" OD Antenna Pipes

### **Product Classification**

**Product Type** High capacity Tower sector frame

**Product Series** G2

Ordering Tree

## G22-SERIES-MONOPOLE

#### Part number nomenclature

G2 series monopole sector frame



### Part number nomenclature

G2 series tower sector frame



# G22-SERIES-MONOPOLE