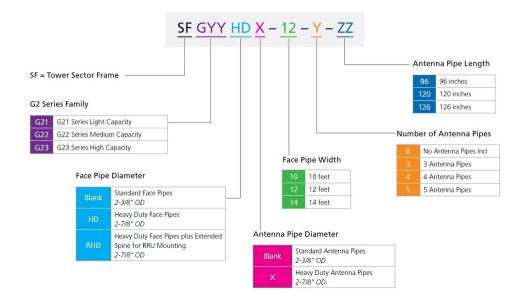

option for a tailored solution when heavy duty load conditions are not required. Offerings include 10ft, 12ft, and 14ft face widths and feature double tie-backs. The G22 Family includes:

- SFG22HD: Tower Sector Frames with 2-7/8" OD Face Pipes & 2-3/8" OD Antenna Pipes
- MCG22HD: Monopole Sector Frames with 2-7/8" OD Face Pipes & 2-3/8" OD Antenna Pipes
- SFG22HDX: Tower Sector Frames with 2-7/8" OD Face Pipes & 2-7/8" OD Antenna Pipes
- MCG22HDX: Monopole Sector Frames with 2-7/8" OD Face Pipes & 2-7/8" OD Antenna Pipes

### **Product Classification**

**Product Type** High capacity Tower sector frame

**Product Series** G2

Ordering Tree

## G22-SERIES-MONOPOLE

#### Part number nomenclature

G2 series monopole sector frame



### Part number nomenclature

G2 series tower sector frame



# G22-SERIES-MONOPOLE