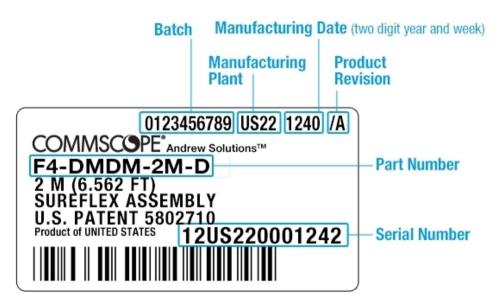

neral Specifications

Body Style, Connector A

Body Style, Connector B

Interface, Connector A

N Male

Interface, Connector B

N Male

Specification Sheet Revision Level

A

**Dimensions** 

**Length** 4.7 m | 15.42 ft

Nominal Size 1/2 in

**Electrical Specifications** 

**3rd Order IMD Static Test Method** Two +43 dBm carriers

3rd Order IMD, typical-112 dBmDTF, Connector A-34 dBDTF, Connector B-32 dB

### VSWR/Return Loss

| Frequency Band | VSWR, typical | Return Loss, typical (dB) |
|----------------|---------------|---------------------------|
| 680-960 MHz    | 1.083         | 27.99                     |
| 1700-2200 MHz  | 1.083         | 27.99                     |
| 2200-2700 MHz  | 1.135         | 23.98                     |



# F4R-HPNMNR-4M7

## Jumper Assembly Sample Label



#### **Environmental Specifications**

EN50575 CPR Cable EuroClass Fire PerformanceB2caEN50575 CPR Cable EuroClass Smoke Ratings1aEN50575 CPR Cable EuroClass Droplets Ratingd1EN50575 CPR Cable EuroClass Acidity Ratinga1

Immersion Test Method Meets IEC 60529:2001, IP68 in mated condition

### Regulatory Compliance/Certifications

| Classification                                                                 |
|--------------------------------------------------------------------------------|
| Below maximum concentration value                                              |
| Designed, manufactured and/or distributed under this quality management system |
| Compliant as per SVHC revision on www.commscope.com/ProductCompliance          |
| Compliant