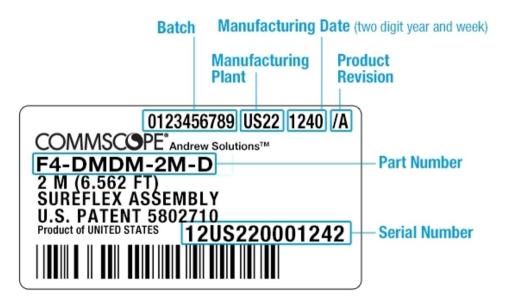

1/2 in

**Electrical Specifications** 

**3rd Order IMD Static** -112 dBm

**3rd Order IMD Static Test Method** Two +43 dBm carriers

DTF, Connector A -34 dB

DTF, Connector B -32 dB

### VSWR/Return Loss

| Frequency Band | VSWR  | Return Loss (dB) | VSWR, typical | Return Loss, typical (dB) |
|----------------|-------|------------------|---------------|---------------------------|
| 0-3000 MHz     |       |                  | 1.106         | 25.96                     |
| 698-960 MHz    | 1.083 | 27.99            |               |                           |
| 1700-2200 MHz  | 1.083 | 27.99            |               |                           |
| 2200-2700 MHz  | 1.135 | 23.98            |               |                           |



# F4A-NMDR-3M-P

## Jumper Assembly Sample Label



#### **Environmental Specifications**

#### **Immersion Test Method**

Meets IEC 60529:2001, IP68 in mated condition

### Regulatory Compliance/Certifications

| Agency        | Classification                                                                 |
|---------------|--------------------------------------------------------------------------------|
| CHINA-ROHS    | Below maximum concentration value                                              |
| ISO 9001:2015 | Designed, manufactured and/or distributed under this quality management system |
| REACH-SVHC    | Compliant as per SVHC revision on www.commscope.com/ProductCompliance          |
| ROHS          | Compliant                                                                      |
| UK-ROHS       | Compliant