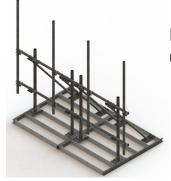

# RT-DF12-3-96

High Capacity DUAL Non-Penetrating Roof Frame, 12 ft face, three 2-7/8 in OD x 96 in pipes

## General Specifications

**Mounting** Non-penetrating

Pipe, quantity 3

#### Dimensions

 Height
 2,438.4 mm | 96 in

 Face Width
 3.81 m | 12.5 ft

 Width
 3,810 mm | 150 in

 Length
 2.377 m | 7.8 ft

 Pipe Length
 2,438.4 mm | 96 in

Face Support Pipe Diameter 73.152 mm | 2.88 in Pipe Outer Diameter 73.152 mm | 2.88 in

## Packaging and Weights

Included Ballast tray | Frame | Plain end pipes (3)

**COMMSCOPE®**