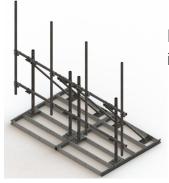

# RT-DF14-3-126

High Capacity DUAL Non-Penetrating Roof Frame, 14 ft face, three 2-7/8 in OD x 126 in pipes

### General Specifications

**Mounting** Non-penetrating

Pipe, quantity 3

#### **Dimensions**

**Height** 3,200.4 mm | 126 in

**Face Width** 4.42 m | 14.5 ft

**Width** 4,419.6 mm | 174 in

**Length** 2.377 m | 7.8 ft

 Pipe Length
 3,200.4 mm | 126 in

 Face Support Pipe Diameter
 73.152 mm | 2.88 in

 Pipe Outer Diameter
 73.152 mm | 2.88 in

Material Specifications

Material Type Hot dip galvanized steel

Mechanical Specifications

Wind Rating Test Method TIA/EIA-222

## Packaging and Weights

Included Ballast tray | Frame | Plain end pipes (3)

**COMMSCOPE®**