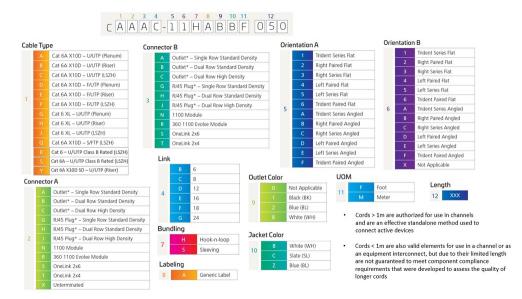

### **Product Classification**

Regional Availability

Asia | Australia/New Zealand | EMEA | Latin America | North America

Portfolio CommScope®

Product Type Copper trunk cable assembly

Product Brand GigaSPEED XL® | InstaPATCH® Cu

# General Specifications

ANSI/TIA Category 6

Cable Type U/UTP (unshielded)

Conductor Type Solid

Interface, Connector A RJ45 plug

Interface Feature, connector A Dual row | Standard density

**Interface, Connector B** 360 1100 Evolve module

Interface Feature, connector B Standard

Link Count 12

Wiring T568B

#### Dimensions

Cable Assembly Length Range (m) 2-30Cable Assembly Length Range (ft) 7-98

## **Electrical Specifications**

dc Resistance, maximum0.3 ohmSafety Voltage Rating300 V

COMMSC PE°

#### IP06-12PUTP-PG2S-1100E **CGHRD**

# Ordering Tree



## **Environmental Specifications**

**Operating Temperature** -10 °C to +60 °C (+14 °F to +140 °F)

**Environmental Space** Plenum **Flammability Rating** UL 94 V-0

# Regulatory Compliance/Certifications

| Agency        | Classification                                                                 |
|---------------|--------------------------------------------------------------------------------|
| CHINA-ROHS    | Below maximum concentration value                                              |
| ISO 9001:2015 | Designed, manufactured and/or distributed under this quality management system |
| REACH-SVHC    | Compliant as per SVHC revision on www.commscope.com/ProductCompliance          |
| ROHS          | Compliant