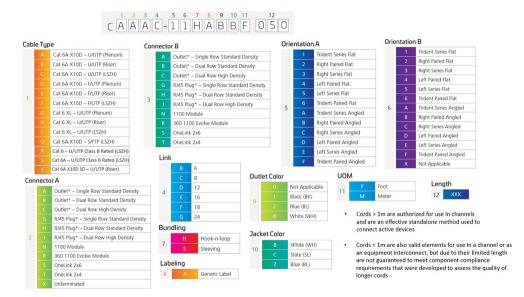

nued on: January 31, 2025

#### **Product Classification**

Regional Availability

Asia | Australia/New Zealand | EMEA | Latin America | North America

Portfolio CommScope®

Product Type Copper trunk cable assembly

Product Brand GigaSPEED XL® | InstaPATCH® Cu

### General Specifications

ANSI/TIA Category 6

Cable Type U/UTP (unshielded)

Conductor Type Solid

Interface, Connector A1100 moduleInterface Feature, connector AStandard

**Interface, Connector B** 1100 module

Interface Feature, connector B Standard

Link Count 6

Wiring T568B

#### **Dimensions**

Cable Assembly Length Range (m) 2-90Cable Assembly Length Range (ft) 7-295

### **Electrical Specifications**

dc Resistance, maximum0.3 ohmSafety Voltage Rating300 V

COMMSC PE°

# CGNNB | IP06-06PUTP-1100L-1100L

## Ordering Tree



### **Environmental Specifications**

**Operating Temperature**  $-10 \,^{\circ}\text{C}$  to  $+60 \,^{\circ}\text{C}$  (+14  $^{\circ}\text{F}$  to +140  $^{\circ}\text{F}$ )

Environmental Space Plenum
Flammability Rating UL 94 V-0

### Regulatory Compliance/Certifications

| Agency        | Classification                                                                 |
|---------------|--------------------------------------------------------------------------------|
| CHINA-ROHS    | Below maximum concentration value                                              |
| ISO 9001:2015 | Designed, manufactured and/or distributed under this quality management system |
| REACH-SVHC    | Compliant as per SVHC revision on www.commscope.com/ProductCompliance          |
| ROHS          | Complia