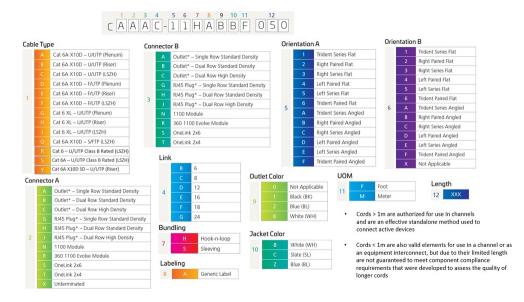

# **Product Classification**

Regional Availability

Asia | Australia/New Zealand | EMEA | Latin America | North America

Portfolio CommScope®

Product Type Copper trunk cable assembly

Product Brand GigaSPEED XL® | InstaPATCH® Cu

### General Specifications

ANSI/TIA Category 6

Cable Type U/UTP (unshielded)

Conductor Type Solid

**Interface, Connector A** 360 1100 Evolve module

 Interface Feature, connector A
 Standard

 Interface, Connector B
 OneLink 2x6

 Interface Feature, connector B
 Standard

 Link Count
 12

 Wiring
 T568B

#### **Dimensions**

Cable Assembly Length Range (m) 2 - 30

Cable Assembly Length Range (ft) 7 - 98

## **Electrical Specifications**

dc Resistance, maximum0.3 ohmSafety Voltage Rating300 V

COMMSCOPE®

#### IP06-12PUTP-1100E-1LK12 CGRSD

# Ordering Tree



### **Environmental Specifications**

**Operating Temperature** -10 °C to +60 °C (+14 °F to +140 °F)

**Environmental Space** Plenum **Flammability Rating** UL 94 V-0

## Regulatory Compliance/Certifications

| Agency        | Classification                                                                 |
|---------------|--------------------------------------------------------------------------------|
| CHINA-ROHS    | Below maximum concentration value                                              |
| ISO 9001:2015 | Designed, manufactured and/or distributed under this quality management system |
| REACH-SVHC    | Compliant as per SVHC revision on www.commscope.com/ProductCompliance          |
| ROHS          | Compliant