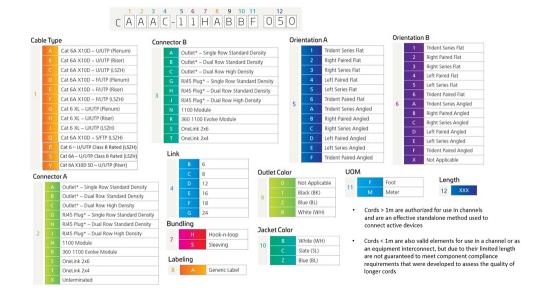

General Specifications

ANSI/TIA Category 6

**Dimensions** 

Cable Assembly Length Range (m) 2 - 100

Cable Assembly Length Range (ft) 7 - 328

Ordering Tree