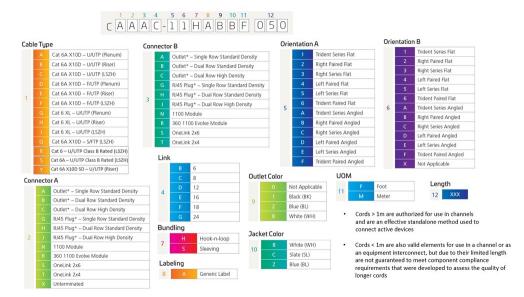

ion**

Regional Availability

Asia | Australia/New Zealand | EMEA | Latin America | North America

Portfolio CommScope®

Product Type Copper trunk cable assembly

Product Brand GigaSPEED XL® | InstaPATCH® Cu

### General Specifications

ANSI/TIA Category 6

Cable Type U/UTP (unshielded)

Conductor Type Solid

Interface, Connector A Information outlet

Interface Feature, connector A Single row | Standard density

Interface, Connector B Information outlet

Interface Feature, connector B Single row | Standard density

Link Count 12

Wiring T568B

#### **Dimensions**

Cable Assembly Length Range (m) 2-90Cable Assembly Length Range (ft) 7-295

### **Electrical Specifications**

dc Resistance, maximum0.3 ohmSafety Voltage Rating300 V

COMMSCOPE®

# CHAAD | IPO6-12RUTP-01S-01S

## Ordering Tree



### **Environmental Specifications**

**Operating Temperature**  $-10 \,^{\circ}\text{C} \text{ to } +60 \,^{\circ}\text{C} \text{ (+14 }^{\circ}\text{F to } +140 \,^{\circ}\text{F)}$ 

Environmental Space Riser

Flammability Rating UL 94 V-0

## Regulatory Compliance/Certifications

| Agency        | Classification                                                                 |
|---------------|--------------------------------------------------------------------------------|
| CHINA-ROHS    | Below maximum concentration value                                              |
| ISO 9001:2015 | Designed, manufactured and/or distributed under this quality management system |
| REACH-SVHC    | Compliant as per SVHC revision on www.commscope.com/ProductCompliance          |
| ROHS          |