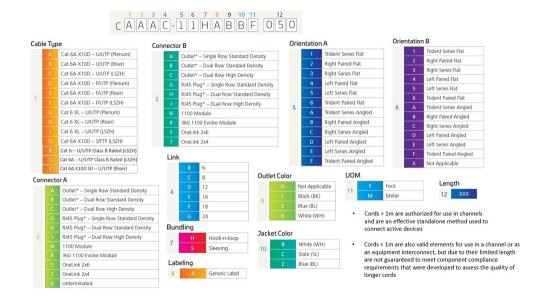

his product will be discontinued on: January 31, 2025

### **Product Classification**

Regional Availability

Asia | Australia/New Zealand | EMEA | Latin America | North America

Portfolio CommScope®

**Product Type** Copper trunk cable assembly

Product Brand GigaSPEED XL® | InstaPATCH® Cu

General Specifications

ANSI/TIA Category 6

Cable Type U/UTP (unshielded)

Conductor Type Solid

**Interface, Connector A** 360 1100 Evolve module

Interface Feature, connector A Standard

Interface, Connector B Unterminated

Link Count 24

Wiring T568B

**Dimensions** 

Cable Assembly Length Range (m) 2 - 90
Cable Assembly Length Range (ft) 7 - 295

**Electrical Specifications** 

dc Resistance, maximum0.3 ohmSafety Voltage Rating300 V

Ordering Tree

Page 1 of 2

#### IPO6-24RUTP-1100E-BLUNT CHRXG



### **Environmental Specifications**

-10 °C to +60 °C (+14 °F to +140 °F) **Operating Temperature** 

**Environmental Space** Riser

**Flammability Rating** UL 94 V-0

## Regulatory Compliance/Certifications

| Agency        | Classification                                                                 |
|---------------|--------------------------------------------------------------------------------|
| CHINA-ROHS    | Below maximum concentration value                                              |
| ISO 9001:2015 | Designed, manufactured and/or distributed under this quality management system |
| REACH-SVHC    | Compliant as per SVHC revision on www.commscope.com/ProductCompliance          |
| ROHS          | Compliant