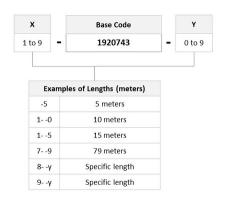

#### Dimensions

 Cord Length
 4 m | 13.123 ft

 Diameter Over Jacket
 1.8 mm | 0.071 in

Ordering Tree