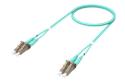

Fiber Optic Patch Cord, Duplex, Multimode, LC/UPC to LC/UPC, aqua, 6 m

#### **Product Classification**

Regional Availability Asia | Australia/New Zealand | China | India

Portfolio CommScope®

**Product Type** Fiber patch cord, duplex

Product Series 192

## General Specifications

Connector A, quantity 2

Color, boot ABeigeColor, connector ABeige

Connector B, quantity

Color, boot BBeigeColor, connector BBeigeInterface, Connector ALC/UPCInterface, Connector BLC/UPC

Jacket Color Aqua

**Total Fibers, quantity** 2

#### Dimensions

 Cord Length
 6 m | 19.685 ft

 Diameter Over Jacket
 1.8 mm | 0.071 in

# Ordering Tree





## Optical Specifications

**Fiber Mode** Multimode

**Fiber Type** OM3, LazrSPEED®

#### **Environmental Specifications**

**Environmental Space** Low Smoke Zero