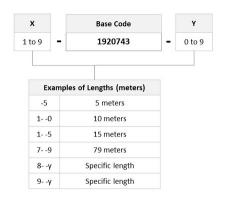

Fiber Optic Patch Cord, Duplex, Multimode, LC/UPC to LC/UPC, aqua, 6 m

#### **Product Classification**

Regional Availability Asia | Australia/New Zealand | China | India

Portfolio CommScope®

**Product Type** Fiber patch cord, duplex

Product Series 192

## General Specifications

Connector A, quantity 2

Color, boot ABeigeColor, connector ABeige

Connector B, quantity

Color, boot BBeigeColor, connector BBeigeInterface, Connector ALC/UPCInterface, Connector BLC/UPC

Jacket Color Aqua

**Total Fibers, quantity** 2

#### Dimensions

 Cord Length
 6 m | 19.685 ft

 Diameter Over Jacket
 1.8 mm | 0.071 in

# Ordering Tree





## Optical Specifications

**Fiber Mode** Multimode

**Fiber Type** OM3, LazrSPEED®

#### **Environmental Specifications**

**Environmental Space** Low Smoke Zero Halogen (LSZH)

## Packaging and Weights

Packaging quantity

# Regulatory Compliance/Certifications

| Agency        | Classification                                                                 |
|---------------|--------------------------------------------------------------------------------|
| CHINA-ROHS    | Above maximum concentration value                                              |
| ISO 9001:2015 | Designed, manufactured and/or distributed under this quality management system |
| REACH-SVHC    | Compliant as per SVHC revision on www.commscope.com/ProductCompliance          |
| ROHS          | Compliant/Exempted