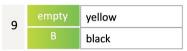

#### **Section Color**

#### **Section Size**

| 10 | AB   | 4 x 4 in to 4 x 6 in                 |
|----|------|--------------------------------------|
| 10 | AC   | 4 x 4 in to 2 x 2 in                 |
|    | C2C  | 2 x 2 in to dual 2 x 2 in            |
|    | F2B  | 4 x 12 in to dual 4 x 6 in           |
|    | FB   | 4 x 4 in to 4 x 6 in                 |
|    | FB-L | 4 x 12 in to left 4 x 6 in , black*  |
|    | FB-R | 4 x 12 in to right 4 x 6 in , black* |
|    | HF-L | 4 x 24 in to left 4 x 12 in , black* |
|    | HF-R | 4 x 24 in to right 4 x 12 in, black* |
|    | HF   | 4 x 24 in to 4 x 12 in               |
|    | GA   | 2 x 6 in to 4 x 4 in                 |
|    | GB   | 2 x 6 in to 4 x 6 in                 |
|    | MF   | 4 x 18 in to 4 x 12 in               |