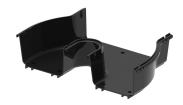

## FiberGuide® Straight Reducer, 4x12 to Dual 4x6in, Black

## General Specifications

**Color** Black

Orientation Horizontal
Section Type Reducer

**Dimensions** 

**System Dimensions** 102 mm x 152 mm (4 in x 6 in) | 102 mm x 305 mm (4 in x 12 in)

Ordering Tree