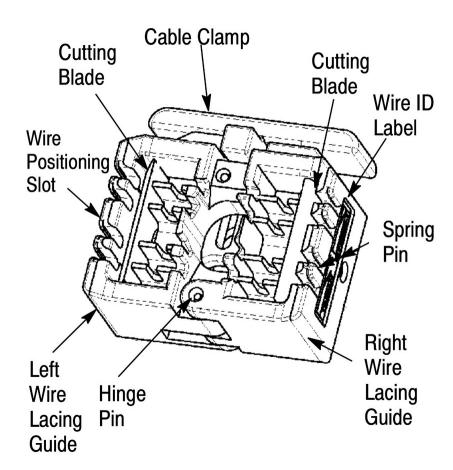

ndoor

Packaging and Weights

Packaging quantity

Packaging Type Pouch

### Regulatory Compliance/Certifications

Agency Classification

CHINA-ROHS Below maximum concentration value

REACH-SVHC Compliant as per SVHC revision on www.commscope.com/ProductCompliance

ROHS Compliant UK-ROHS Compliant

**COMMSCOPE®** 

# 1725150-6 | JTT-180



### Included Products

1673956-6 – Jack Termination Tool Lacing Fixture (SL / KJ / LF-JTT-180 UNJ)

# 1673956-6 | LF-JTT-180



### Jack Termination Tool Lacing Fixture (SL / KJ / UNJ)

### **Product Classification**

Regional Availability Asia | Australia/New Zealand | EMEA | Latin America | North America

Portfolio CommScope®

Product Type Modular jack tooling

General Specifications

**Application** For use with SL Series outlets

### Outline Drawing





# 1673956-6 | LF-JTT-180

## **Environmental Specifications**

Environmental Space Indoor

Packaging and Weights

Packaging quantity

Packaging Type Box | Carton