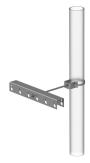

### Antenna and RRU Cable Support Bracket for up to 12 Cables

#### General Specifications

Cable Runs, quantity 12
Hole, quantity 12

**Mounting** Round member

#### **Dimensions**

 Width
 419.1 mm | 16.5 in

 Length
 294.64 mm | 11.6 in

 Mounting Diameter maximum
 50.8 mm | 2 in

Mounting Diameter, maximum50.8 mm| 2 inMounting Diameter, minimum254 mm| 10 inHole Size3/4 in7/16 in