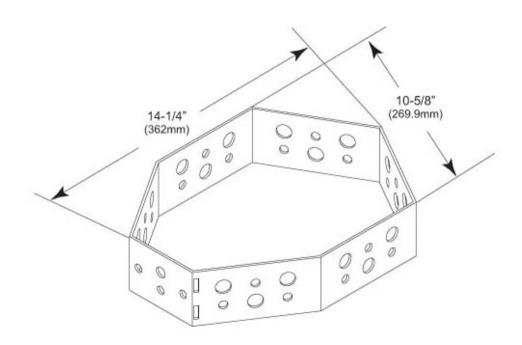

### Outline Drawing

#### Dimensions

 Height
 127 mm | 5 in

 Width
 381 mm | 15 in

 Length
 279.4 mm | 11 in

 Pipe Outer Diameter
 60.96 mm | 2.4 in

 Hole Size
 3/4 in | 7/16 in