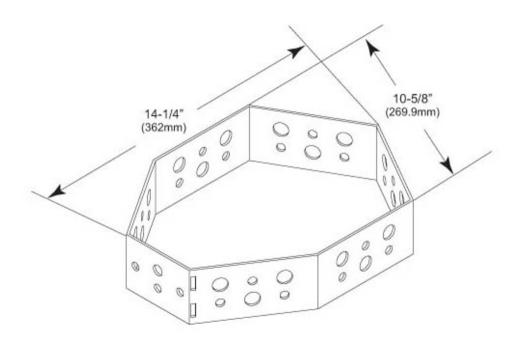

## Outline Drawing

#### Dimensions

 Height
 127 mm | 5 in

 Width
 381 mm | 15 in

 Length
 279.4 mm | 11 in

 Pipe Outer Diameter
 60.96 mm | 2.4 in

 Hole Size
 3/4 in | 7/16 in