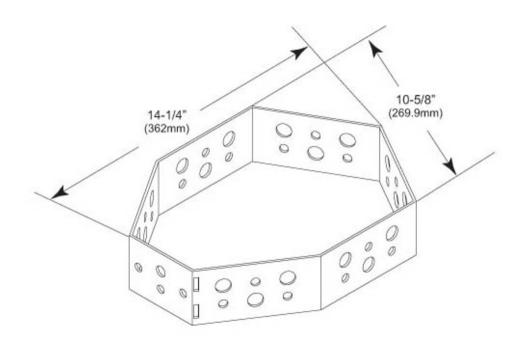

#### Dimensions

 Height
 127 mm | 5 in

 Width
 381 mm | 15 in

 Length
 279.4 mm | 11 in

 Mounting Diameter, maximum
 203.2 mm | 8 in

 Mounting Diameter, minimum
 152.4 mm | 6 in

 Pipe Outer Diameter
 60.96 mm | 2.4 in

# Outline Drawing