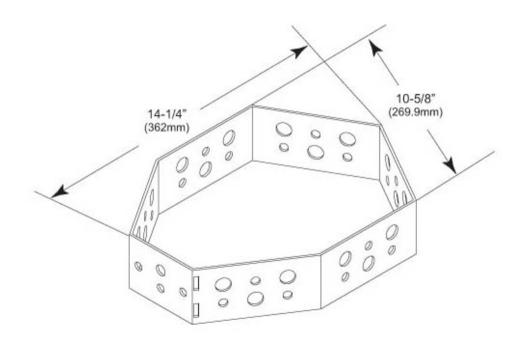

#### Dimensions

 Height
 127 mm | 5 in

 Width
 381 mm | 15 in

 Length
 279.4 mm | 11 in

 Pipe Outer Diameter
 60.96 mm | 2.4 in

 Hole Size
 3/4 in | 7/16 in

### Outline Drawing