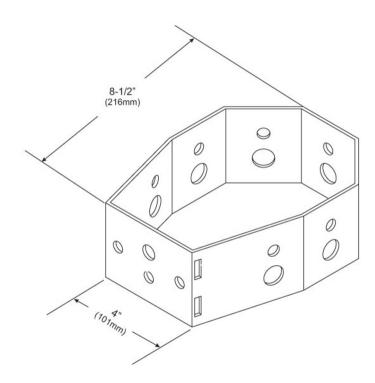

#### Dimensions

 Height
 127 mm | 5 in

 Width
 228.6 mm | 9 in

 Length
 152.4 mm | 6 in

 Pipe Outer Diameter
 60.96 mm | 2.4 in

 Hole Size
 3/4 in | 7/16 in

# Outline Drawing