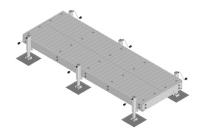

# EQ-P0416-AL

E20® Equipment Platform, 4 ft x 16 ft, base with six adjustable legs

#### General Specifications

Legs, quantity 6

#### Dimensions

 Height
 685.8 mm | 27 in

 Width
 4,876.8 mm | 192 in

 Length
 1,219.2 mm | 48 in