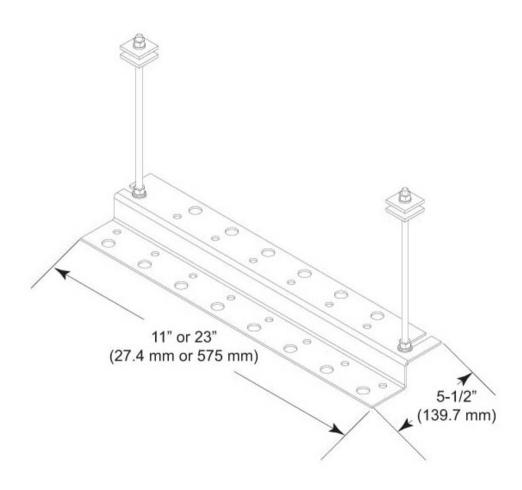

#### Dimensions

 Height
 50.8 mm | 2 in

 Width
 355.6 mm | 14 in

 Length
 152.4 mm | 6 in

 Hole Size
 3/4 in | 7/16 in

### Outline Drawing