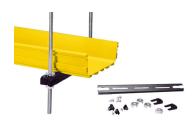

## FGS-HETP-F-12MM

FiberGuide® Existing Threaded Rod Trapeze Bracket Kit, 12mm for 4x12in System

## General Specifications

**Color** Black

OrientationHorizontalSection TypeBracketBracket TypeTrapezeBracket Installation TypeExisting

Attachment Type Threaded rod

**Dimensions** 

**Thread Size** 12 mm

**System Dimensions** 102 mm x 305 mm (4 in x 12 in)