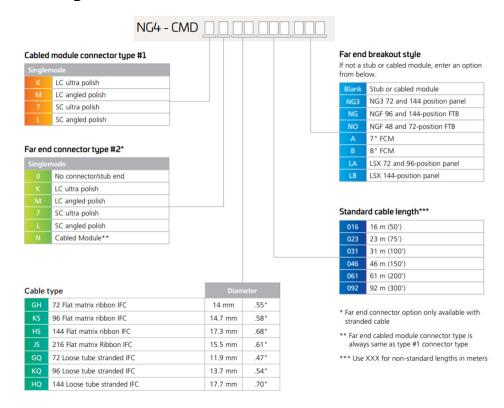

Regional Availability Latin America | North America

Portfolio CommScope®

**Product Type** Fiber cabled module

Product Brand NG4access®
Product Series LSX | NG4

Ordering Note For fiber modules with custom cable lengths, please contact your local CommScope

representative

#### General Specifications

**Configuration Type** NG4 Module to LC Connector

Adapters, quantity, front 48

**Body Style** Straight orientation

Cable Color Yellow

Cable TypeIFC - Stranded

Color, frontBlackColor, housingBlackColor, rearBlackInterface, frontLC/UPCInterface, rearLC/UPC

**Polarity** Pairs, straight

Total Fibers, quantity 96

Total Ports, quantity, front 96



## NG4-CMDKKKQ

#### **Dimensions**

 Height
 13.3 mm | 0.524 in

 Width
 159.9 mm | 6.295 in

 Depth
 101 mm | 3.976 in

### Ordering Tree



#### Optical Specifications

Fiber Mode Singlemode

**Fiber Type** G.657.A2

#### **Environmental Specifications**

Storage Temperature  $-40 \,^{\circ}\text{C}$  to  $+70 \,^{\circ}\text{C}$  (-40  $^{\circ}\text{F}$  to  $+158 \,^{\circ}\text{F}$ )

Packaging and Weights

Packaging quantity 1

**COMMSCOPE®** 

# NG4-CMDKKKQ

### Regulatory Compliance/Certifications

| Classification |
|----------------|
|                |

CHINA-ROHS Above maximum concentration value

REACH-SVHC Compliant as per SVHC revision on www.commscope.com/ProductCompliance

ROHS Compliant/Exempted UK-ROHS Compliant/Exempted