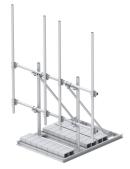

# RT-NF12-4-126

High Capacity Non-Penetrating Roof Frame, 12 ft face, four 2-7/8 in OD x 126 in pipes

### General Specifications

**Mounting** Non-penetrating

Pipe, quantity 4

#### **Dimensions**

**Height** 3,200.4 mm | 126 in

**Face Width** 3.81 m | 12.5 ft

**Width** 3,810 mm | 150 in

**Length** 2.377 m | 7.8 ft

**Pipe Length** 3,200.4 mm | 126 in

Face Support Pipe Diameter 73.152 mm | 2.88 in

#### Packaging and Weights

Included Ballast tray | Frame | Plain end pipes (4)

COMMSCSPE®