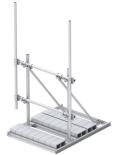

# RT-NF7-2-96

High Capacity Non-Penetrating Roof Frame, 7 ft face, two 2-7/8 in OD x 96 in pipes

### General Specifications

**Mounting** Non-penetrating

Pipe, quantity 2

#### **Dimensions**

 Height
 2,438.4 mm | 96 in

 Face Width
 2.286 m | 7.5 ft

 Width
 2,286 mm | 90 in

 Length
 2.377 m | 7.8 ft

 Pipe Length
 2,438.4 mm | 96 in

 Face Support Pipe Diameter
 73.152 mm | 2.88 in

 Pipe Outer Diameter
 73.152 mm | 2.88 in

## Packaging and Weights

Included Ballast tray | Frame | Plain end pipes

Regulatory Compliance/Certifications

**COMMSCOPE®** 