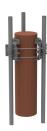

# SCSMRU-301-T

Small Cell Ring Mount for Poles 6" to 13". Includes (3) 2.375" OD x 63" Mounting Pipes. Pole Top Mount sold separately.

## General Specifications

**Mounting** Wood pole

Pipe, quantity 3
Sectors, quantity 3

#### **Dimensions**

Pipe Length1,600.2 mm | 63 inMounting Diameter, maximum330.2 mm | 13 inMounting Diameter, minimum152.4 mm | 6 inPipe Outer Diameter60.325 mm | 2.375 in