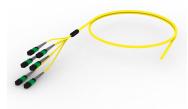

#### **Base Product**

Ultra Low Loss (ULL) Singlemode MPO8 (Non-Pinned) to unconnectorized, Fiber Trunk Cable Assembly, 48-Fiber, LZSH B2ca

#### General Specifications

Connector A, quantity 6

Color, boot A Gray

Color, connector A Green

Connector B, quantity 0

Construction Type Stranded

Furcation Color Yellow

Interface, Connector A MPO-08/APC Female

Interface, Connector B Unterminated

Jacket Color Yellow

Polarity Method B Enhanced (ULL)

Fibers per Subunit, quantity 8

Total Fibers, quantity 48

#### Dimensions

Breakout Length22 inCable Assembly Length Range (m)3 - 305Cable Assembly Length Range (ft)10 - 999

COMMSCOPE®