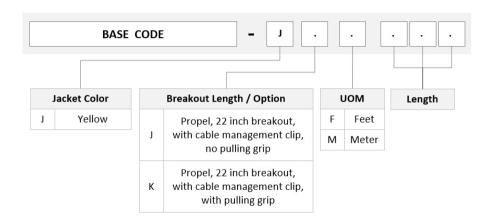

ble assembly

 Product Brand
 Propel | SYSTIMAX ULL

Ordering Note For additional jacket colors, please contact a CommScope Sales

Representative | For lengths greater than 999 ft (304 m), orders must be in meters | Minimum length may vary based on cable configuration

#### General Specifications

Connector A, quantity 6

Color, boot A Gray

Color, connector A Green

Connector B, quantity 0

Construction Type Stranded

Furcation Color Yellow

Interface, Connector A MPO-08/APC Female

Interface, Connector B Unterminated

Jacket Color Yellow

Polarity Method B Enhanced (ULL)

Fibers per Subunit, quantity 8

Total Fibers, quantity 48

#### Dimensions

Breakout Length22 inCable Assembly Length Range (m)3 - 305Cable Assembly Length Range (ft)10 - 999

COMMSCOPE®

# U3GQPUCTH

## Ordering Tree



## Mechanical Specifications

Cable Retention Strength, maximum 11.24 lb @ 0 ° | 4.40 lb @ 90 °

**Optical Specifications** 

**Fiber Mode** Singlemode

**Fiber Type** G.657.A2, TeraSPEED®

## **Environmental Specifications**

**Operating Temperature**  $-10 \,^{\circ}\text{C}$  to  $+60 \,^{\circ}\text{C}$  (+14  $^{\circ}\text{F}$  to +140  $^{\circ}\text{F}$ )

EN50575 CPR Cable EuroClass Fire Performance B2ca

Environmental Space Indoor | Low Smoke Zero Halogen (LSZH)

## Regulatory Compliance/Certifications

# Agency Classification ANATEL Compliant ISO 9001:2015 Designed, manufactured and/or distributed under this quality management system



#### Included Products

760254317 – Fiber indoor cable, Low Smoke Zero Halogen Riser MPO Trunk, 48 fiber with 2.0 mm Subunits,

Page 2 of 3

#