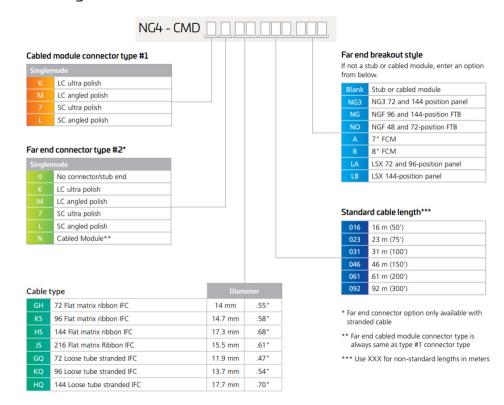

ble

#### **Product Classification**

Regional Availability Latin America | North America

Portfolio CommScope®

**Product Type** Fiber cabled module

Product Brand NG4access®

Product Series LSX | NG4

Ordering Note For fiber modules with custom cable lengths, please contact your local CommScope

representative

#### General Specifications

**Configuration Type** NG4 Module to MPO Connector

Adapters, quantity, front 36

**Body Style** Straight orientation

Cable Color Yellow

Cable TypeIFC - Stranded

Color, frontBlackColor, housingBlackColor, rearBlackInterface, frontLC/UPC

Interface, rear MPO-24/APC Female

**Interface Feature, rear** Female

**Polarity** Pairs, straight

Total Fibers, quantity 144

Total Ports, quantity, front 144

**COMMSCOPE®** 

## NG4-CMDKPHQ

### Ordering Tree



### **Optical Specifications**

**Fiber Mode** Singlemode

**Fiber Type** G.657.A2

### **Environmental Specifications**

Storage Temperature  $-40 \,^{\circ}\text{C}$  to  $+70 \,^{\circ}\text{C}$  (-40  $^{\circ}\text{F}$  to  $+158 \,^{\circ}\text{F}$ )

### Packaging and Weights

Packaging quantity 1