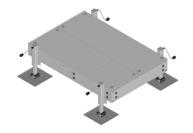

### Equipment Platform, 4 ft x 4 ft, base with four adjustable legs

### General Specifications

Legs, quantity 4

#### Dimensions

 Height
 685.8 mm | 27 in

 Width
 1,219.2 mm | 48 in

 Length
 1,219.2 mm | 48 in