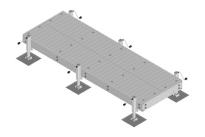

### Equipment Platform, 4 ft x 14 ft, base with six adjustable legs

### General Specifications

Legs, quantity 6

#### Dimensions

 Height
 685.8 mm | 27 in

 Width
 4,267.2 mm | 168 in

 Length
 1,219.2 mm | 48 in