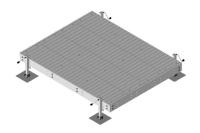

# EQ-P0810-AL

E20® Equipment Platform, 8 ft x 10 ft, base with four adjustable legs

#### General Specifications

Legs, quantity 4

#### Dimensions

 Height
 685.8 mm | 27 in

 Width
 3048 mm | 120 in

 Length
 2,438.4 mm | 96 in

#### Material Specifications

Material Type Hot dip galvanized steel