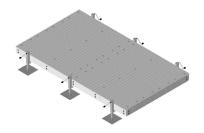

### Equipment Platform, 8 ft x 12 ft, base with six adjustable legs

# General Specifications

Legs, quantity 6

#### Dimensions

 Height
 685.8 mm | 27 in

 Width
 3,657.6 mm | 144 in

 Length
 2,438.4 mm | 96 in