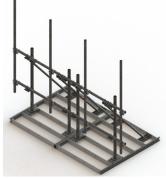

# RT-DF14-4-96

High Capacity DUAL Non-Penetrating Roof Frame, 14 ft face, four 2-7/8 in OD x 96 in pipes

#### General Specifications

**Mounting** Non-penetrating

Pipe, quantity 4

#### **Dimensions**

 Height
 2,438.4 mm | 96 in

 Face Width
 4.42 m | 14.5 ft

**Width** 4,419.6 mm | 174 in

**Length** 2.377 m | 7.8 ft

 Pipe Length
 2,438.4 mm | 96 in

 Face Support Pipe Diameter
 73.152 mm | 2.88 in

#### Packaging and Weights

Included Ballast tray | Frame | Plain end pipes (4)

Regulatory Compliance/Certifications

COMMSCOPE®