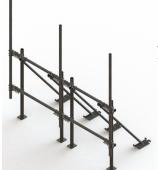

# RT-DSF14-3-126

High Capacity DUAL Penetrating Roof Frame, 14 ft face, three 2-7/8 in OD x 126 in pipes

| Product Classification |
|------------------------|
|                        |

**Product Type** 

# General Specifications

| Mounting                   | Penetrating         |
|----------------------------|---------------------|
| Pipe, quantity             | 3                   |
| Dimensions                 |                     |
| Height                     | 3,200.4 mm   126 in |
| Face Width                 | 4.42 m   14.5 ft    |
| Width                      | 4,419.6 mm   174 in |
| Length                     | 1.311 m   4.3 ft    |
| Pipe Length                | 3,200.4 mm   126 in |
| Face Support Pipe Diameter | 73.152 mm   2.88 in |
| Pipe Outer Diameter        | 73.152 mm   2.88 in |