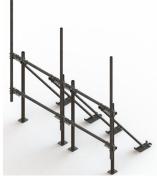

## RT-DSF14-3-96

High Capacity DUAL Penetrating Roof Frame, 14 ft face, three 2-7/8 in OD x 96 in pipes

#### **Product Classification**

**Product Type** Rooftop sector frame

#### General Specifications

**Mounting** Penetrating

Pipe, quantity 3

#### **Dimensions**

 Height
 2,438.4 mm | 96 in

 Face Width
 4.42 m | 14.5 ft

**Width** 4,419.6 mm | 174 in

**Length** 1.311 m | 4.3 ft

 Pipe Length
 2,438.4 mm | 96 in

 Face Support Pipe Diameter
 73.152 mm | 2.88 in