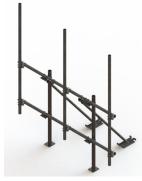

# RT-SF10-3-126

High Capacity Penetrating Roof Frame, 10 ft face, three 2-7/8 in OD x 126 in pipes

#### **Product Classification**

**Product Type** Rooftop sector frame

#### General Specifications

**Mounting** Penetrating

Pipe, quantity 3

#### Dimensions

**Height** 3,200.4 mm | 126 in

**Face Width** 3.2 m | 10.5 ft

**Width** 3,200.4 mm | 126 in

**Length** 1.311 m | 4.3 ft

 Pipe Length
 3,200.4 mm | 126 in

 Face Support Pipe Diameter
 73.152 mm | 2.88 in