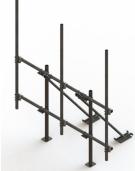

## RT-SF10-4-126

High Capacity Penetrating Roof Frame, 10 ft face, four 2-7/8 in OD x 126 in pipes

### General Specifications

**Mounting** Penetrating

Pipe, quantity 4

#### Dimensions

**Height** 3,200.4 mm | 126 in

**Face Width** 3.2 m | 10.5 ft

**Width** 3,200.4 mm | 126 in

**Length** 1.311 m | 4.3 ft

 Pipe Length
 3,200.4 mm | 126 in

 Face Support Pipe Diameter
 73.152 mm | 2.88 in