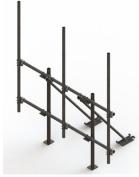

## RT-SF10-4-96

High Capacity Penetrating Roof Frame, 10 ft face, four 2-7/8 in OD x 96 in pipes

### General Specifications

**Mounting** Penetrating

Pipe, quantity 4

#### **Dimensions**

**Height** 2,438.4 mm | 96 in

**Face Width** 3.2 m | 10.5 ft

**Width** 3,200.4 mm | 126 in

**Length** 1.311 m | 4.3 ft

Pipe Length2,438.4 mm | 96 inFace Support Pipe Diameter73.152 mm | 2.88 in