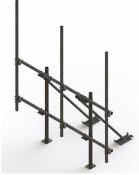

## RT-SF7-2-96

High Capacity Penetrating Roof Frame, 7 ft face, two 2-7/8 in OD x 96 in pipes

### General Specifications

**Mounting** Penetrating

Pipe, quantity 2

#### **Dimensions**

 Height
 2,438.4 mm | 96 in

 Face Width
 2.286 m | 7.5 ft

 Width
 2,286 mm | 90 in

 Length
 1.311 m | 4.3 ft

 Pipe Length
 2,438.4 mm | 96 in

 Face Support Pipe Diameter
 73.152 mm | 2.88 in