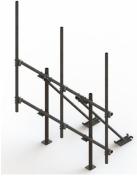

## RT-SF7-3-96

High Capacity Penetrating Roof Frame, 7 ft face, three 2-7/8 in OD x 96 in pipes

#### General Specifications

**Mounting** Penetrating

Pipe, quantity 3

#### **Dimensions**

 Height
 2,438.4 mm | 96 in

 Face Width
 2.286 m | 7.5 ft

 Width
 2,286 mm | 90 in

 Length
 1.311 m | 4.3 ft

 Pipe Length
 2,438.4 mm | 96 in

Face Support Pipe Diameter 73.152 mm | 2.88 in Pipe Outer Diameter 73.152 mm | 2.88 in