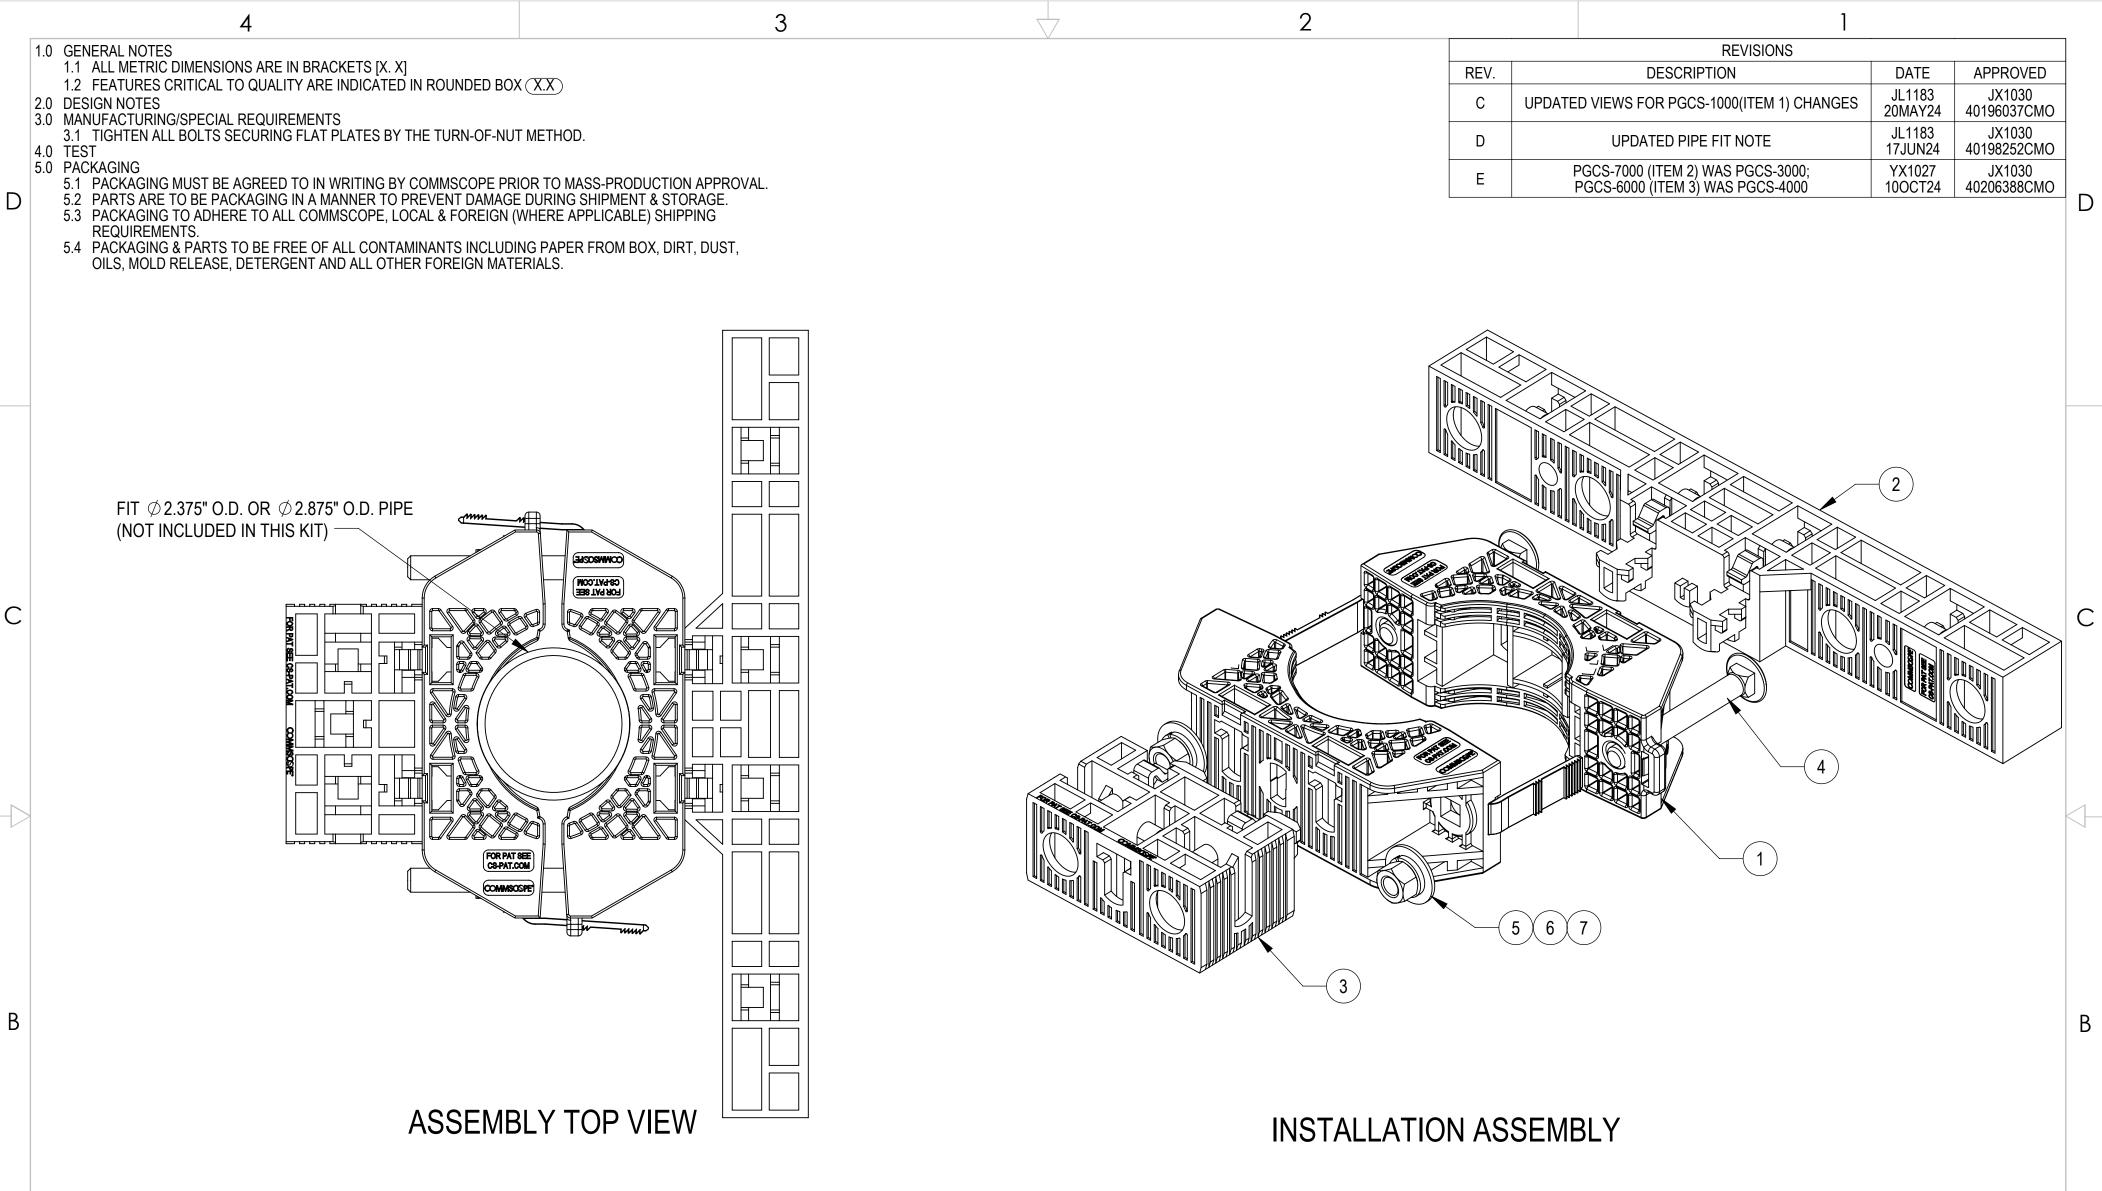

COMPONENT PART NUMBERS PROVIDED FOR ASSEMBLY PURPOSES; INDIVIDUAL COMPONENTS MAY BE SHIPPED AS PARTS WITHIN AN INCLUDED KIT.

|   | ITEM NO. | PART NUMBER | DESCRIPTION                     | QTY. | WEIGHT   |  |  |
|---|----------|-------------|---------------------------------|------|----------|--|--|
| А | 1        | PGCS-1000   | CLAMP, FRONT-REAR, POLYMER 4CP  | 2    | 0.32 LBS |  |  |
|   | 2        | PGCS-7000   | PANEL, POLYMER, 8CP             | 1    | 0.33 LBS |  |  |
|   | 3        | PGCS-6000   | ADAPTER, POLYMER, 2CP           | 1    | 0.09 LBS |  |  |
|   | 4        | 9615-15     | BOLT,CARRIAGE,3/8-16,3,STL GALV | 2    | 0.12 LBS |  |  |
|   | 5        | GWF-03      | 3/8" GALV FLAT WASHER           | 2    | 0.01 LBS |  |  |
|   | 6        | GWL-03      | 3/8" GALV LOCK WASHER           | 2    | 0.01 LBS |  |  |
|   | 7        | GN-03       | 3/8" GALV HEX NUT               | 2    | 0.00 LBS |  |  |

3

4

|           | 1                                                                     |                   |                       |  |  |  |
|-----------|-----------------------------------------------------------------------|-------------------|-----------------------|--|--|--|
| REVISIONS |                                                                       |                   |                       |  |  |  |
| REV.      | DESCRIPTION                                                           | DATE              | APPROVED              |  |  |  |
| С         | UPDATED VIEWS FOR PGCS-1000(ITEM 1) CHANGES                           | JL1183<br>20MAY24 | JX1030<br>40196037CMO |  |  |  |
| D         | UPDATED PIPE FIT NOTE                                                 | JL1183<br>17JUN24 | JX1030<br>40198252CMO |  |  |  |
| E         | PGCS-7000 (ITEM 2) WAS PGCS-3000;<br>PGCS-6000 (ITEM 3) WAS PGCS-4000 | YX1027<br>10OCT24 | JX1030<br>40206388CMO |  |  |  |
|           |                                                                       |                   |                       |  |  |  |