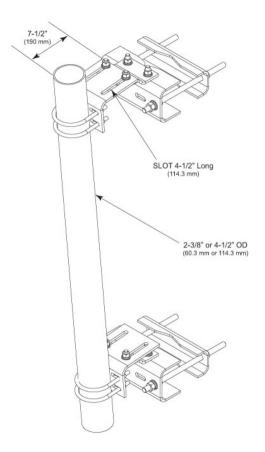

# Outline Drawing

# <u>PM-SU2-B</u>

**Pipe Outer Diameter** 

ı.

Universal Sliding Pipe Mount Base Kit for 2-3/8 in OD pipe

| Product Classification     |                                                                                                             |
|----------------------------|-------------------------------------------------------------------------------------------------------------|
| Product Type               | Pipe mount                                                                                                  |
| General Specifications     |                                                                                                             |
| Mounting                   | Angle 60°, 203.2 mm (8 in)   Angle 90°, 152.4 mm (6 in)   Straight or tapered legs up to 203.2 mm (8 in) OD |
| Note                       | One 96 in x 8 in panel antenna per sector                                                                   |
| Pipe, quantity             | 0                                                                                                           |
| Tower Taper                | Tapered                                                                                                     |
| Dimensions                 |                                                                                                             |
| Height                     | 127 mm   5 in                                                                                               |
| Width                      | 304.8 mm   12 in                                                                                            |
| Length                     | 304.8 mm   12 in                                                                                            |
| Mounting Diameter, maximum | 203.2 mm   8 in                                                                                             |
| Mounting Diameter, minimum | 0 mm   0 in                                                                                                 |
|                            |                                                                                                             |